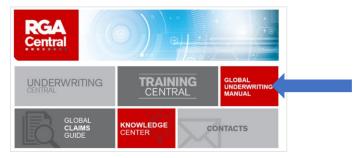

- Once inside RGA Central, click the "Global Underwriting Manual" tile on the far right.
- Finally, accept the terms and conditions prompt upon your initial use.

If you have questions or run into any issues, please contact us at GUMhelp@rgare.com.