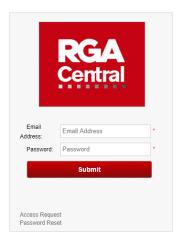

## Follow these steps to register for RGA Central and the RGA Global Underwriting Manual:

- Go to https://central.rgare.com. We recommend using Google Chrome, version 60 or above.
- The screen below will open. Click the "Access Request" link.

|                   | <b>RGA</b><br>Central |   |
|-------------------|-----------------------|---|
| Email<br>Address: | Email Address         | • |
| Password:         | Password              | • |
|                   | Submit                |   |
|                   |                       | _ |
| Access Reque      |                       |   |